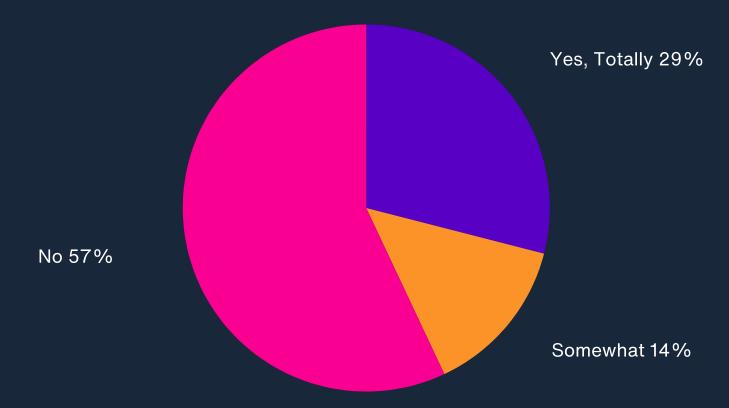

## Do you know how many customers you've got, who they are, and which services/products they buy from you?

Yes. We've got an SCV or are in the process of building an SCV.
19%

No. We've been grappling with this problem for some time.

We're partway there but haven't resolved the issue yet.
Our data is currently in silos.

71%

**POLLING** 