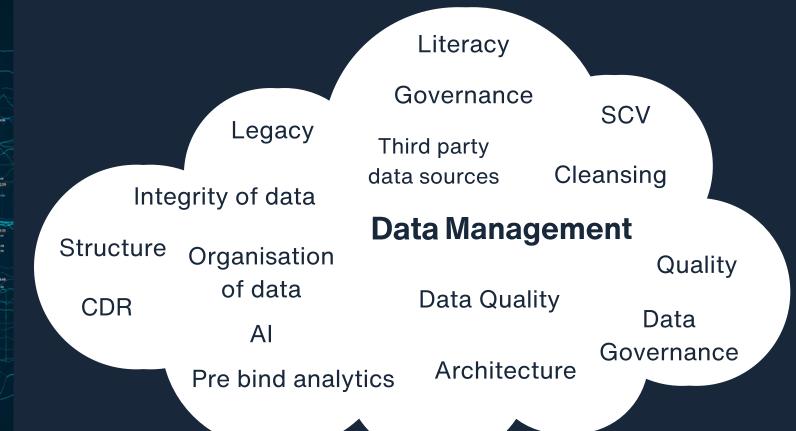

**POLLING** 

From a Data & Analytics management perspective, what area/sorts of challenges, will occupy most of your bandwidth in 2024?

**POLLING** 