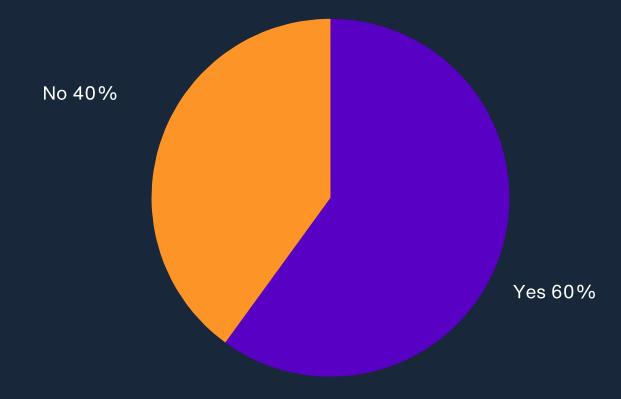

# LMF DATA & ANALYTICS LEADERS PRACTICE GROUP

31st January 2024



## POLLING RESULTS

Proudly Supported By





**POLLING** 



### Have you been to an LMF event before?





**POLLING** 



#### What interested you about today's event?

The topic

Thought Leadership

knowledge Everything

**Industry Insights** 

Data

Market viewpoint

Breakfast with peers

**Initiatives** 

Insurance

Analytics potential

Simon Asplen-Taylor

Networking

TPD

Compare

notes



**POLLING** 



From a Data & Analytics management perspective, what area/sorts of challenges, will occupy most of your bandwidth in 2024?





**POLLING** 



## Do you feel that your clients are at the heart of your data management strategy?





**POLLING** 



## Do you know how many customers you've got, who they are, and which services/products they buy from you?

Yes. We've got an SCV or are in the process of building an SCV.
19%

No. We've been grappling with this problem for some time.

We'